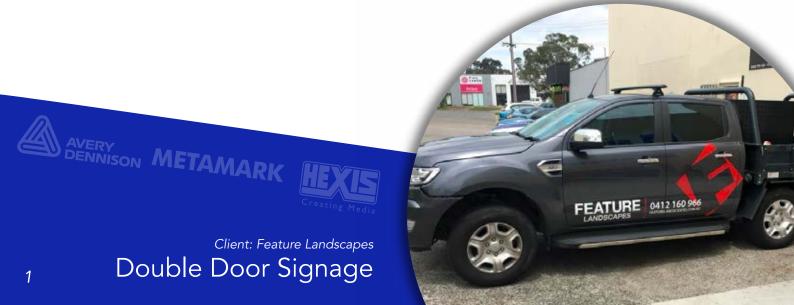

#### SIGNAGE IDEAS Vans

Door Signage

**Price Range:** from \$300 **Vinyl:** 5 year Polymeric **Installation Time:** 1 - 2 hours

Double Door Signage

*Price Range:* from \$600 *Vinyl:* 5 year Polymeric *Installation Time:* 1.5 - 2.5 hours